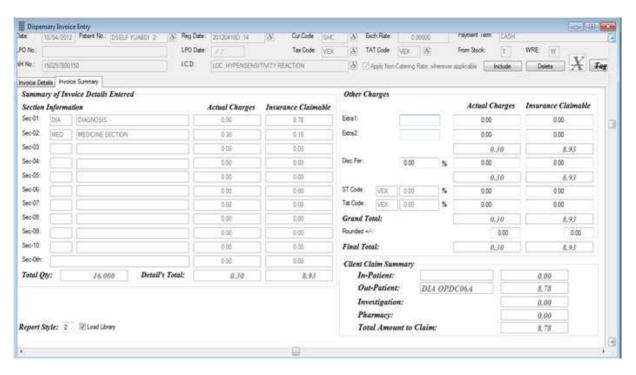

## **Patient Billing and Health Insurance**

|                                    | sary Invoic           |                  |                |            |                               |                    |            |                                                                          |         |                |                    |                     |
|------------------------------------|-----------------------|------------------|----------------|------------|-------------------------------|--------------------|------------|--------------------------------------------------------------------------|---------|----------------|--------------------|---------------------|
| 1                                  | 0/04/2012             | Fatient No.: 033 | ELF YUABOL 2 2 | S Reg Date | 201294100 14                  | S Cur Code (c      | C S B      | xch Rate                                                                 | 0.00000 |                | Payment Ferm. CASH |                     |
| No.                                |                       |                  |                | LPO Date   | 1.1                           | Tax Code: V        | X S T      | AT Code                                                                  | VEX &   |                | From Stock: T      | WRE W               |
| No.                                | 9- 150297800150 EC.D. |                  |                | ICD:       | LOC HYPENSENSITIVITY REACTION |                    |            | 8 7 Apply Non-Catering Flate, wherever applicable   Indiade   Delete   X |         |                |                    |                     |
| oice Det                           | als Invo              | ce Summary       |                |            |                               |                    |            |                                                                          |         |                |                    |                     |
| Summary of Invoice Details Entered |                       |                  |                |            |                               |                    | Other Ci   | harges                                                                   |         |                |                    |                     |
| ection Information                 |                       |                  |                |            | Actual Charges                | Insurance Claimabl |            |                                                                          |         | Actual Charges |                    | Insurance Claimable |
| ec-ût:                             | DIA                   | DIAGNOSIS        |                |            | 0.00                          | 9.70               | Edni 1     |                                                                          |         |                | 0.00               | 0.00                |
| c-02                               | MED                   | MEDICINE SECTI   | ON             |            | 0.00                          | 0.16               | Ecra2      | Extra2:                                                                  |         |                | 0.00               | 0.00                |
| rc-03                              |                       |                  |                |            | 0.00                          | 0.00               |            |                                                                          |         |                | 0.50               | 8.93                |
| e-04:                              |                       |                  |                |            | 0.00                          | 0.00               | Disc Per:  | Disc Per:                                                                |         | 00 %           | 0.00               | 0.00                |
| e-05:                              |                       |                  |                |            | 0.00                          | 0.00               |            |                                                                          |         |                | 0.30               | 8.93                |
| e-06                               |                       |                  |                |            | 0.00                          | 0.00               | ST Code    | VEX                                                                      | 0.00    | %              | 0.00               | 0.00                |
| e-07:                              |                       |                  |                |            | 0.00                          | 0.00               | Tat Code   | VEX.                                                                     | 0.00    | 16             | 0.00               | 0.00                |
| o-08.                              |                       |                  |                |            | 0.00                          | 0.00               | Grand To   | otal:                                                                    |         |                | 0.30               | 8.93                |
| c-09                               |                       |                  |                |            | 0.00                          | 0.00               | Rounded +/ | Rounded +/-:                                                             |         |                | 0.00               | 0.00                |
| e-10                               |                       |                  |                |            | 0.00                          | 0.00               | Final To   | tal:                                                                     |         |                | 0.30               | 8.93                |
| ec-Oth:                            |                       |                  |                |            | 0.00                          | 0.00               | Client C   | laim Su                                                                  | mmary   |                |                    |                     |
| otal Q                             | 0/2                   | 16.000           | Detail's To    | otal:      | 0.30                          | 8.93               | In-i       | In-Patient:                                                              |         |                |                    | 0.00                |
|                                    |                       |                  |                |            |                               |                    | Out        | Out-Patien                                                               |         | A OPD          | C06.4              | 8.78                |
|                                    |                       |                  |                |            | Inve                          | Investigation:     |            |                                                                          |         | 0.00           |                    |                     |
|                                    |                       |                  |                |            |                               |                    | Pho        | ттасу:                                                                   | 0.00    |                |                    |                     |
| eport Style: 2   Load Lbray        |                       |                  |                |            |                               | Tot                | al Amo     | 8.78                                                                     |         |                |                    |                     |

## **Patient Billing and Health Insurance**

- ➤ Above dual billing system can provide complete comparison of their actual expenditure as well as charges approved by Health Insurance
- ➤ Above info can be used for clinical analytical reports
- As far as Health Insurance forms and reports are concerned, this provides e-forms and required reports as per their requirement from the same data
- ➤ Keeps five different confidential files as an attachment to the employee to keep records of his photographs, letters like promotion-query etc.. in word, special calculation file in excel