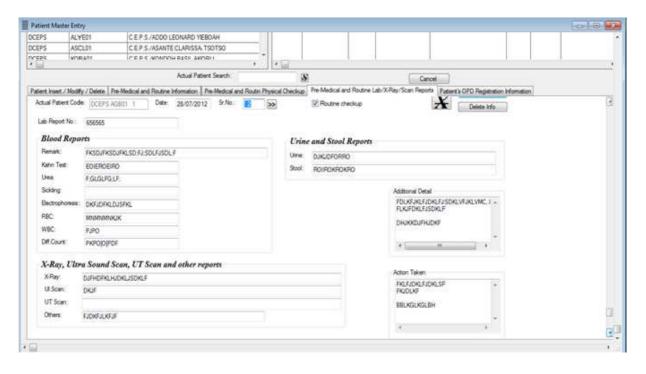

t Profile

- ➤ Keeps complete details for each and every patient like name, full address, department, occupation, photograph etc.
- ➤ Each hospital/clinic can have their own ID number as well as Health Insurance ID number. This will assist them to trace patient with their unique ID.
- ➤ Actions taken or his/her treatment track records and any medical report served for each action can be created / attached
- ➤ Keeps five different confidential files as an attachment to the employee to keep records of his photographs, letters like promotion-query etc.. in word, special calculation file in excel



## **Pre-Medical and Routine Information**



## **Pre-Medical and Routine Physical Checkup**



### **Pre-Medical and Routine Physical Checkup**



# Pre-Medical and Routine Lab/XRay/Scan Report



# **OPD Registration Information**



#### **Daily-Shift wise OPD Registration**

- ➤ Patient appearing at OPD counter will be served with less delayed timely manner as the OPD staff can track the patient with several ways
- ➤ OPD staff can verify the patient's photograph appeared on the screen
- ➤ While registering the patient OPD staff can enter prime basic info about the patient like BP, Pulse, Temp., Dept @ Reg., ICD and Registration Fees
- ➤ Same above info can be used for clinical analytical reports
- ➤ Keeps five different confidential files as an attachment to the employee to keep records of his photographs, letters like promotion-query etc.. in word, special calculation file in excel



### **Patient Billing and Health Insurance**

➤ Dispensary staff can avail all patient regist