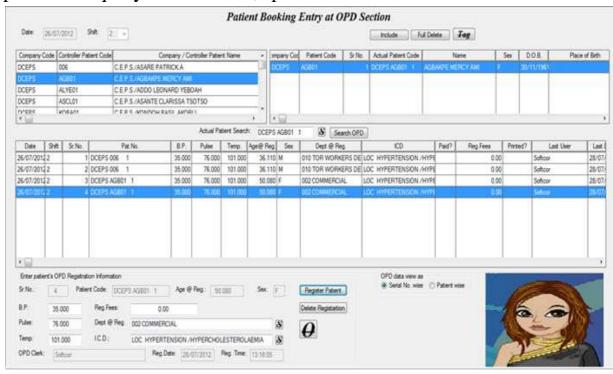

#### **Daily-Shift wise OPD Registration**

- ➤ Patient appearing at OPD counter will be served with less delayed timely manner as the OPD staff can track the patient with several ways
- ➤ OPD staff can verify the patient's photograph appeared on the screen
- ➤ While registering the patient OPD staff can enter prime basic info about the patient like BP, Pulse, Temp., Dept @ Reg., ICD and Registration Fees
- ➤ Same above info can be used for clinical analytical reports
- ➤ Keeps five different confidential files as an attachment to the employee to keep records of his photographs, letters like promotion-query etc.. in word, special calculation file in excel