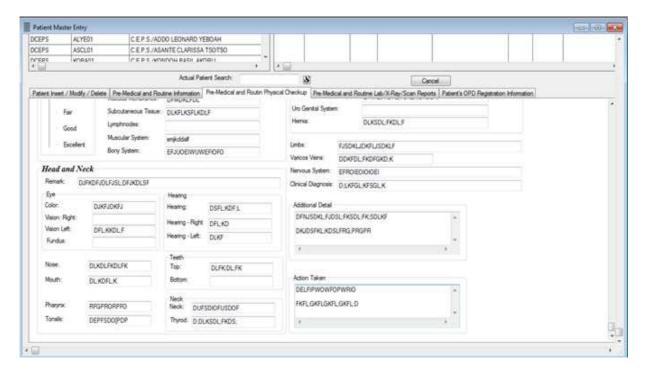

## **Pre-Medical and Routine Physical Checkup**

### **Pre-Medical and Routine Physical Checkup**