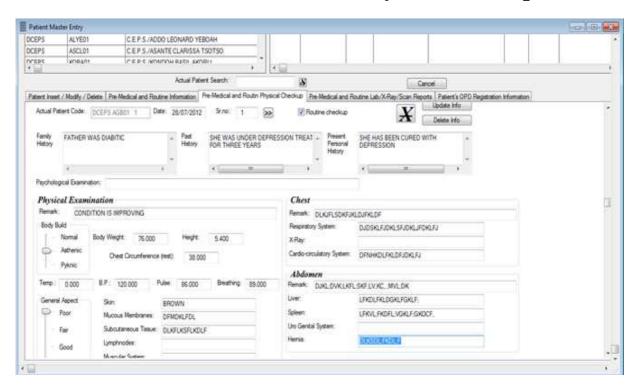

## **Pre-Medical and Routine Physical Checkup**

### **Pre-Medical and Routine Physical Checkup**