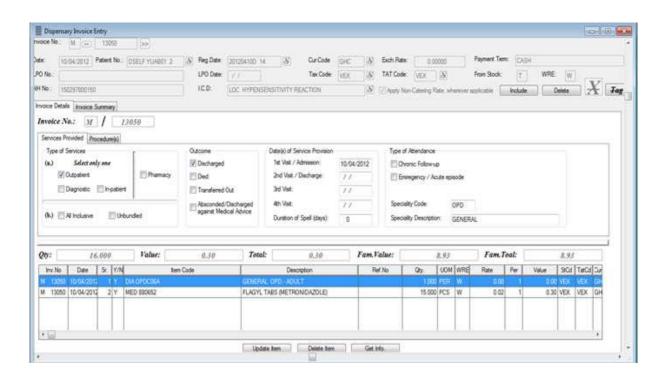

### **Patient Billing and Health Insurance**

➤ Dispensary staff can avail all patient registered at OPD who have not been finally closed at the clinic/hospital.

It means each patient registered at OPD must finally be closed at Dispensary.

- ➤ Complete billing format has been designed with dual calculation of each charges
  - 1. As per the requirement of Health Insurance norms
  - 2. As per the personal requirement of each clinic / hospital