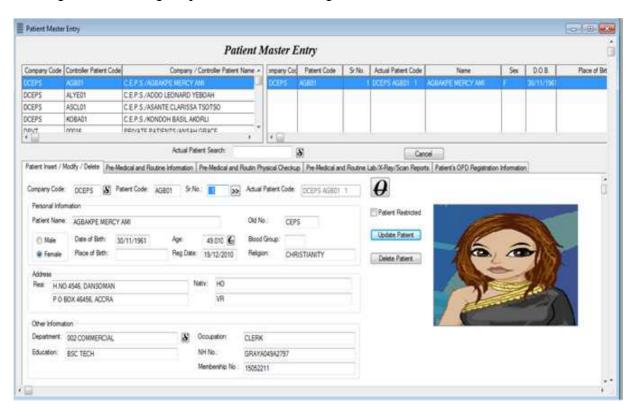

#### The System consists: - Patient Profile

- ➤ Keeps complete details for each and every patient like name, full address, department, occupation, photograph etc.
- ➤ Each hospital/clinic can have their own ID number as well as Health Insurance ID number. This will assist them to trace patient with their unique ID.
- ➤ Actions taken or his/her treatment track records and any medical report served for each action can be created / attached
- ➤ Keeps five different confidential files as an attachment to the employee to keep records of his photographs, letters like promotion-query etc.. in word, special calculation file in excel