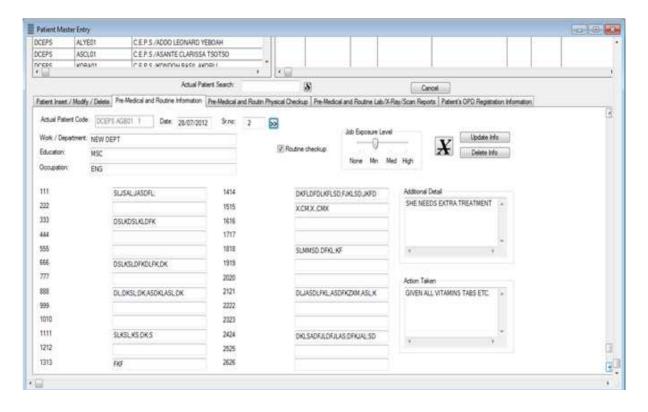

# **Altrex** CORPORATE SOLUTION® – a complete ERP system

#### **HOSPITAL MANAGEMENT SYSTEM (HMS)**

#### The System consists: - Patient Profile

- ➤ Keeps complete details for each and every patient like name, full address, department, occupation, photograph etc.
- ➤ Each hospital/clinic can have their own ID number as well as Health Insurance ID number. This will assist them to trace patient with their unique ID.
- ➤ Actions taken or his/her treatment track records and any medical report served for each action can be created / attached
- ➤ Keeps five different confidential files as an attachment to the employee to keep records of his photographs, letters like promotion-query etc.. in word, special calculation file in excel



## **Pre-Medical and Routine Information**



## **Pre-Medical and Routine Physical Checkup**



### **Pre-Medical and Routine Physical Checkup**



# Pre-Medical and Routine Lab/XRay/Scan Report



# **OPD Registration Information**



#### **Daily-Shift wise OPD Registration**

- ➤ Patient appearing at OPD counter will be served with less delayed timely manner as the OPD staff can track the patient with several ways
- ➤ OPD staff can verify the patient's photograph appeared on the screen
- ➤ While registering the patient OPD staff can enter prime basic info about the patient like BP, Pulse, Temp., Dept @ Reg., ICD and Registration Fees
- ➤ Same above info can be used for clinical analytical reports
- ➤ Keeps five different confidential files as an attachment to the employee to keep records of his photographs, letters like promotio