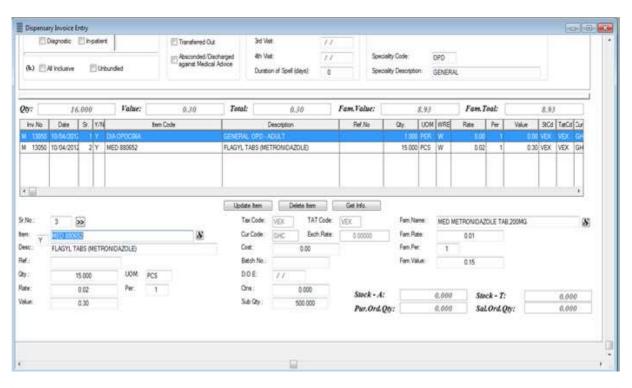

### **Patient Billing and Health Insurance**

➤ Dispensary staff can avail all patient registered at OPD who have not been finally closed at the clinic/hospital.

It means each patient registered at OPD must finally be closed at Dispensary.

- ➤ Complete billing format has been designed with dual calculation of each charges
  - 1. As per the requirement of Health Insurance norms
  - 2. As per the personal requirement of each clinic / hospital