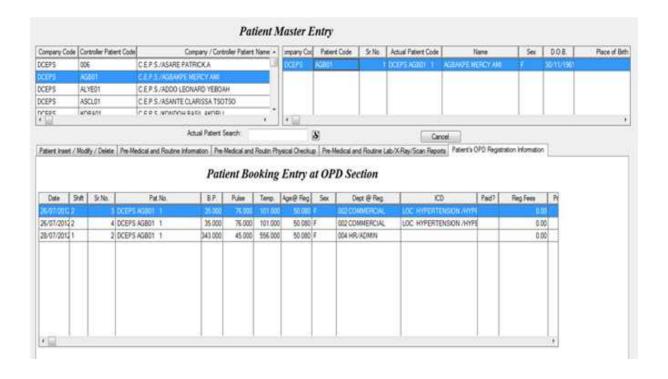

for each and every patient like name, full address, department, occupation, photograph etc.
- ➤ Each hospital/clinic can have their own ID number as well as Health Insurance ID number. This will assist them to trace patient with their unique ID.
- ➤ Actions taken or his/her treatment track records and any medical report served for each action can be created / attached
- ➤ Keeps five different confidential files as an attachment to the employee to keep records of his photographs, letters like promotion-query etc.. in word, special calculation file in excel



## **Pre-Medical and Routine Information**



## **Pre-Medical and Routine Physical Checkup**



### **Pre-Medical and Routine Physical Checkup**



# Pre-Medical and Routine Lab/XRay/Scan Report



# **OPD Registration Information**



#### **Daily-Shift wise OPD Registration**

- ➤ Patient appearing at OPD counter will be served with less delayed timely manner as the OPD staff can track the patient with several ways
- ➤ OPD staff can verify the patient's photograph appeared on the screen
- ➤ While registering the patient OPD staff can enter prime basic info about the patient like BP, Pulse, Temp., Dept @ Reg., ICD and Registration Fees
- ➤ Same above info can be used for clinical analytical reports
- ➤ Keeps five different confidential files as an attachment to the employee to keep records of his photographs, letters like promotion-query etc.. in word, special calculation file in excel



### **Patient Billing and Health Insurance**

➤ Dispensary staff can avail all patient registered at OPD who have not been finally